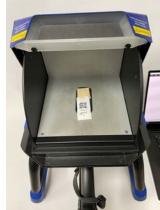

Figure 1: Analysis of a detectORE™ collector device in a Vanta Work Station using PPPB pLIMS software.