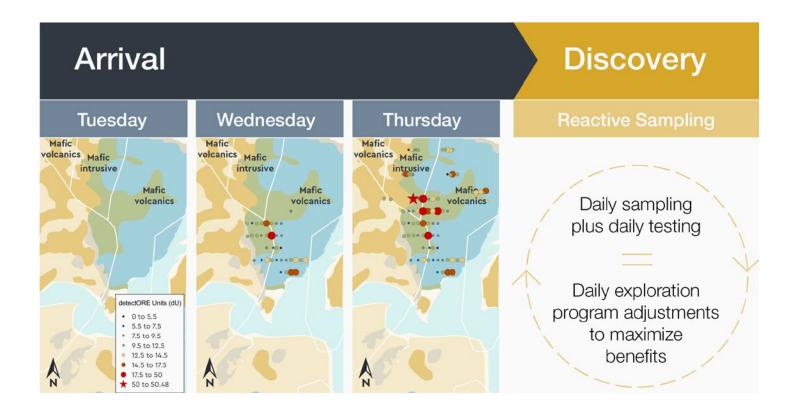

#### How It Works

The detectORE process is fast and simple and takes around eight hours. Geological samples are combined with water and leaching chemicals then mixed for a set period. Gold is adsorbed onto a collector, which is then analyzed using an Olympus Vanta™ pXRF analyzer that is connected to Portable PPB's pLIMS software. The results feed into Portable PPB's proprietary calculations that inform the gold results. Once the results are ready, they are sent to the customer.