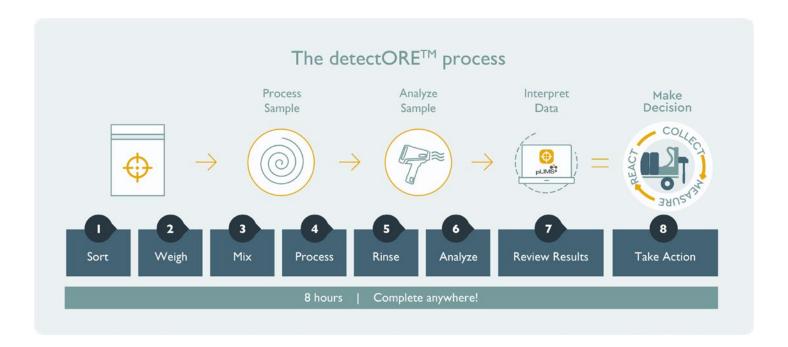

#### How It Works

The detectORE process is fast and simple and takes around eight hours. Geological samples are combined with water and leaching chemicals then mixed for a set period. Gold is adsorbed onto a collector, which is then analyzed using an Olympus Vanta™ pXRF analyzer that is connected to Portable PPB's pLIMS software. The results feed into Portable PPB's proprietary calculations that inform the gold results. Once the results are ready, they are sent to the customer.