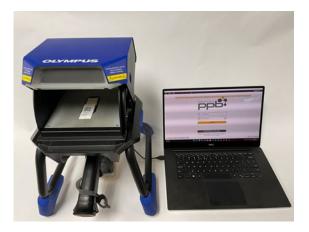

Figure 1: Analysis of a detectORE™ collector device in a Vanta Work Station using PPPB pLIMS software.